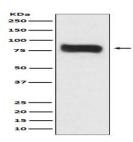

ty: Human

# **BackGround:**

Transcriptional repressor that binds CpG islands in promoters where the DNA is methylated at position 5 of cytosine within CpG dinucleotides. Binding is abolished by the presence of 7-mG that is produced by DNA damage by methylmethanesulfonate (MMS).

### **Product:**

Rabbit IgG, 1mg/ml in PBS with 0.02% sodium azide, 50% glycerol, pH7.2.

# **Molecular Weight:**

67kDa

### **Swiss-Prot:**

Q9UIS9

# **Purification&Purity:**

Affinity-chromatography

# **Applications:**

WB 1:500~1:1000 IHC 1:50~1:200 ICC/IF 1:50~1:200 IP 1:20

# **Storage&Stability:**

Store at  $4\,\mathrm{C}$  short term. Aliquot and store at -20  $\mathrm{C}$  long term. Avoid freeze-thaw cycles.

# **Specificity:**

MBD1 Antibody detects endogenous levels of total MBD1

#### **DATA:**



Western blot analysis of MBD1 expression in HeLa cell lysate.

### Note:

For research use only, not for use in diagnostic procedure.

Bioworld Technology, Inc.

Add: 1660 South Highway 100, Suite 500 St. Louis Park,

MN 55416,USA.

Email: <u>info@bioworlde.com</u>

Tel: 6123263284 Fax: 6122933841 Bioworld technology, co. Ltd.

Add: No 9, weidi road Qixia District Nanjing, 210046,

P. R. China.

Email: <u>info@biogot.com</u>
Tel: 0086-025-68037686
Fax: 0086-025-68035151