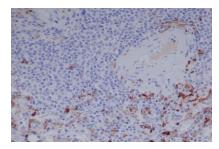

## **DATA:**

Western blot analysis of Human IgG expression in Human plasma lysate.

Immunohistochemical analysis of paraffin-embedded human spleen, using Human IgG Antibody.