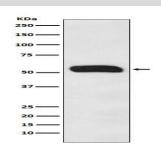

## **DATA:**

Western blot analysis of Human IgG expression in Human plasma lysate.

Immunohistochemical analysis of paraffin-embedded human spleen, using Human IgG Antibody.