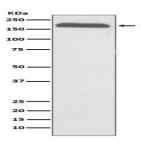

macroglobulin is a protease inhibitor and cytokine transporter. It inhibits many proteases, including trypsin, thrombin and collagenase. A2M is implicated in Alzheimer disease (AD) due to its ability to mediate the clearance and degradation of A-beta, the major component of beta-amyloid deposits.

#### **Product:**

Rabbit IgG, 1mg/ml in PBS with 0.02% sodium azide, 50% glycerol, pH7.2.

#### **Molecular Weight:**

163kDa

#### **Swiss-Prot:**

P01023

## **Purification&Purity:**

Affinity-chromatography

## **Applications:**

WB 1:500~1:2000 IHC 1:50~1:200

### **Storage&Stability:**

Store at  $4\,\mathrm{C}$  short term. Aliquot and store at -20  $\mathrm{C}$  long term. Avoid freeze-thaw cycles.

## **Specificity:**

A2M Antibody detects endogenous levels of total A2M

#### **DATA:**



Western blot analysis of A2M expression in human plasma lysate.

#### Note

For research use only, not for use in diagnostic procedure.

Bioworld Technology, Inc.

Add: 1660 South Highway 100, Suite 500 St. Louis Park,

MN 55416,USA.

Email: <u>info@bioworlde.com</u>

Tel: 6123263284 Fax: 6122933841 Bioworld technology, co. Ltd.

Add: No 9, weidi road Qixia District Nanjing, 210046,

P. R. China.

Email: <u>info@biogot.com</u>
Tel: 0086-025-68037686
Fax: 0086-025-68035151