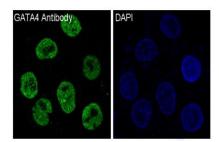

# **DATA:**

Western blot analysis of GATA4 expression in HeLa cell lysate.

Immunofluorescent analysis of HepG2 cells, using GATA4 Antibody .