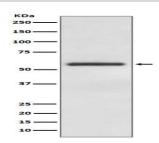

# **DATA:**

Western blot analysis of GATA4 expression in HeLa cell lysate.

Immunofluorescent analysis of HepG2 cells, using GATA4 Antibody .

### **Molecular Weight:**

54kDa