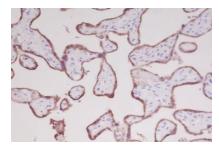

#### **DATA:**

Western blot analysis of Growth Hormone expression in human placenta lysate.

Immunohistochemical analysis of paraffin-embedded human placenta, using Growth Hormone Antibody.