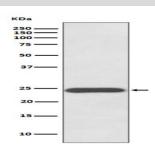

#### **DATA:**

Western blot analysis of Growth Hormone expression in human placenta lysate.

Immunohistochemical analysis of paraffin-embedded human placenta, using Growth Hormone Antibody.