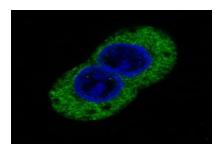

#### **DATA:**

Western blot analysis of Phosphotyrosine expression in Jurkat cell lysate.

Immunofluorescent analysis of A431 cells treated with pervanadate, using Phosphotyrosine Antibody.