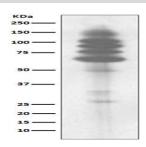

#### **DATA:**

Western blot analysis of Phosphotyrosine expression in Jurkat cell lysate.

Immunofluorescent analysis of A431 cells treated with pervanadate, using Phosphotyrosine Antibody.