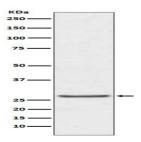

#### **DATA:**

Western blot analysis of TIMP1 expression in human prostate cancer