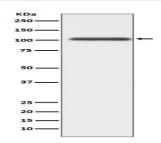

# **DATA:**

Western blot analysis of ADAM17 expression in Hela cell lysate.

Immunofluorescent analysis of Hela cells, using ADAM17 Antibody.

# **Molecular Weight:**

100kDa