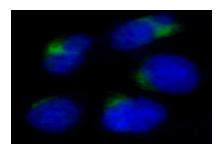

# **DATA:**

Western blot analysis of ADAM17 expression in Hela cell lysate.

Immunofluorescent analysis of Hela cells, using ADAM17 Antibody.