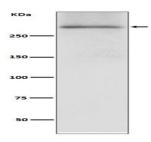

#### **DATA:**

Western blot analysis of Dystrophin expression in human fetal heart lysate.