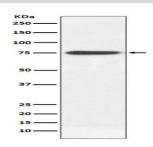

#### **Molecular Weight:**

75kDa

#### DATA:

Western blot analysis of Human IgM expression in human plasma lysate.

Immunohistochemical analysis of paraffin-embedded Human tonsil, using Human IgM Antibody.