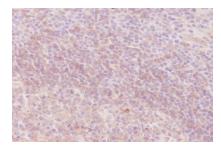

#### DATA:

Western blot analysis of Human IgM expression in human plasma lysate.

Immunohistochemical analysis of paraffin-embedded Human tonsil, using Human IgM Antibody.