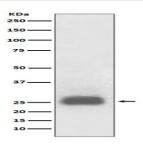

#### **DATA:**

Western blot analysis of TIMP1 expression in HL60 cell lysate treated with TPA.