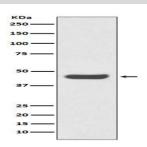

#### **DATA:**

Western blot analysis of PD-L1 (CD274) expression in Ramos cell lysate.

Immunohistochemical analysis of paraffin-embedded human thymoma, using PD-L1 (CD274) Antibody.