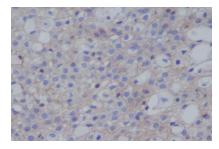

#### **DATA:**

Western blot analysis of PD-L1 (CD274) expression in Ramos cell lysate.

Immunohistochemical analysis of paraffin-embedded human thymoma, using PD-L1 (CD274) Antibody.