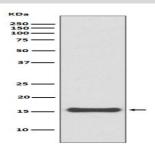

## **Molecular Weight:**

15kDa

#### **DATA:**

Western blot analysis of SUMO4 expression in 293T cell lysate.