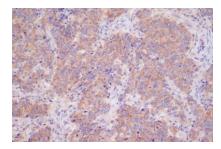

#### **DATA:**

Western blot analysis of 14-3-3 expression in Hela lysate.

Immunohistochemical analysis of paraffin-embedded human breast cancer, using 14-3-3 Antibody.