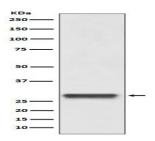

#### **Molecular Weight:**

28kDa

#### **DATA:**

Western blot analysis of 14-3-3 expression in Hela lysate.

Immunohistochemical analysis of paraffin-embedded human breast cancer, using 14-3-3 Antibody.