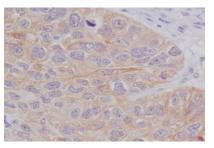

#### **Specificity:**

STAT2 Antibody detects endogenous levels of STAT2

**DATA:** 

Western blot analysis of STAT2 expression in K562 cell lysate.

Immunohistochemical analysis of paraffin-embedded human lung cancer, using STAT2 Antibody.