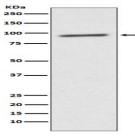

#### **Specificity:**

STAT2 Antibody detects endogenous levels of STAT2

**DATA:** 

Western blot analysis of STAT2 expression in K562 cell lysate.

Immunohistochemical analysis of paraffin-embedded human lung cancer, using STAT2 Antibody.