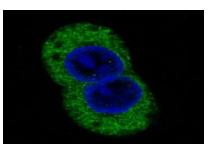

ted by phosphorylation at Tyr690 in response to stimulation by IFN-alpha/beta via associations with receptor-bound Jak kinases

### **Product:**

Rabbit IgG, 1mg/ml in PBS with 0.02% sodium azide, 50% glycerol, pH7.2.

**Molecular Weight:** 

97kDa

**Swiss-Prot:** 

P52630

**Purification&Purity:** 

Affinity-chromatography

**Applications:** 

WB 1:1000~1:2000 IHC 1:50~1:200 ICC/IF 1:50~1:200

#### Storage&Stability:

Store at  $4 \,^{\circ}{\rm C}$  short term. Aliquot and store at  $-20 \,^{\circ}{\rm C}$  long term. Avoid freeze-thaw cycles.

#### **Specificity:**

STAT2 Antibody detects endogenous levels of STAT2

**DATA:** 



Western blot analysis of STAT2 expression in K562 cell lysate.



Immunohistochemical analysis of paraffin-embedded human lung cancer, using STAT2 Antibody.



Immunofluorescent analysis of A431 cells, using STAT2 Antibody.

#### Note:

For research use only, not for use in diagnostic procedure.

### Bioworld Technology, Inc.

 

 Add:
 1660 South Highway 100, Suite 500 St. Louis Park, MN 55416,USA.

 Email:
 info@bioworlde.com

 Tel:
 6123263284

 Fax:
 6122933841

# Bioworld technology, co. Ltd.

 
 Add:
 No 9, weidi road Qixia District Nanjing, 210046, P. R. China.

 Email:
 info@biogot.com

 Tel:
 0086-025-68037686

 Fax:
 0086-025-68035151