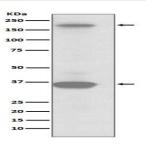

two active chains. RON signaling activates the wound healing response by promoting epithelial cell migration, proliferation as well as survival at the wound site. Plays also a role in the innate immune response by regulating the migration and phagocytic activity of macrophages.

## **Product:**

Rabbit IgG, 1mg/ml in PBS with 0.02% sodium azide, 50% glycerol, pH7.2.

## **Molecular Weight:**

185kDa

#### **Swiss-Prot:**

Q04912

## **Purification&Purity:**

Affinity-chromatography

# **Applications:**

WB 1:1000~1:2000 IHC 1:50~1:200 ICC/IF 1:50~1:200

IP 1:30 FC 1:30

# Storage&Stability:

Store at  $4\,\mathrm{C}$  short term. Aliquot and store at -20  $\mathrm{C}$  long term. Avoid freeze-thaw cycles.

## **Specificity:**

RON Antibody detects endogenous levels of RON

#### **DATA:**



Western blot analysis of RON expression in SKBR3 cell lysate.

#### Note:

For research use only, not for use in diagnostic procedure.

Bioworld Technology, Inc.

Add: 1660 South Highway 100, Suite 500 St. Louis Park,

MN 55416,USA.

Email: <u>info@bioworlde.com</u>

Tel: 6123263284 Fax: 6122933841 Bioworld technology, co. Ltd.

Add: No 9, weidi road Qixia District Nanjing, 210046,

P. R. China.

Email: <u>info@biogot.com</u>
Tel: 0086-025-68037686
Fax: 0086-025-68035151