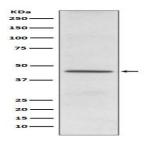

## **DATA:**

Western blot analysis of CD38 expression in HeLa cell lysate.

Immunohistochemical analysis of paraffin-embedded human tonsil, using CD38 Antibody.