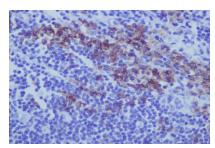

## **DATA:**

Western blot analysis of CD38 expression in HeLa cell lysate.

Immunohistochemical analysis of paraffin-embedded human tonsil, using CD38 Antibody.