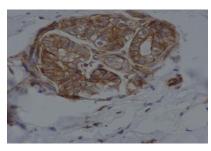

#### **DATA:**

Western blot analysis of CD14 expression in Human tonsil cell lysate.

Immunohistochemical analysis of paraffin-embedded human breast, using CD14 Antibody.

Immunofluorescent analysis of K562 cells, using CD14 Antibody.