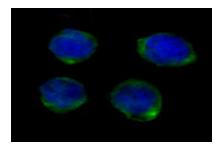

#### **DATA:**

Western blot analysis of CD14 expression in Human tonsil cell lysate.

Immunohistochemical analysis of paraffin-embedded human breast, using CD14 Antibody.

Immunofluorescent analysis of K562 cells, using CD14 Antibody.