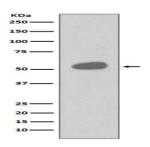

#### **DATA:**

Western blot analysis of CD14 expression in Human tonsil cell lysate.

Immunohistochemical analysis of paraffin-embedded human breast, using CD14 Antibody.

Immunofluorescent analysis of K562 cells, using CD14 Antibody.