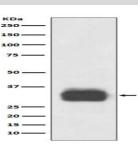

#### **DATA:**

Western blot analysis of Mast Cell Tryptase expression in Human tonsil lysate.

Immunohistochemical analysis of paraffin-embedded human kidney,

using Mast Cell Tryptase Antibody.