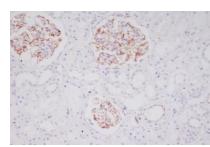

#### **DATA:**

Western blot analysis of Mast Cell Tryptase expression in Human tonsil lysate.

Immunohistochemical analysis of paraffin-embedded human kidney,

using Mast Cell Tryptase Antibody.