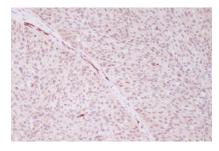

## **DATA:**

Western blot analysis of PRP19 expression in (1) HepG2 cell lysate; (2) NIH/3T3 cell lysate.

Immunohistochemical analysis of paraffin-embedded human cervix cancer, using PRP19 Antibody.