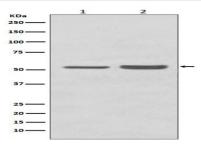

## **DATA:**

Western blot analysis of PRP19 expression in (1) HepG2 cell lysate; (2) NIH/3T3 cell lysate.

Immunohistochemical analysis of paraffin-embedded human cervix cancer, using PRP19 Antibody.