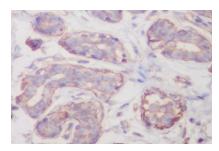

#### **DATA:**

Western blot analysis of RALBP1 expression in HeLa cell lysate.

Immunohistochemical analysis of paraffin-embedded human breast, using RALBP1 Antibody.