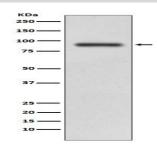

#### **DATA:**

Western blot analysis of RALBP1 expression in HeLa cell lysate.

Immunohistochemical analysis of paraffin-embedded human breast, using RALBP1 Antibody.