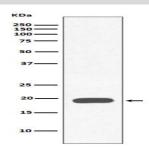

#### **DATA:**

Western blot analysis of Myoglobin expression in Human heart muscle lysate.

Immunohistochemical analysis of paraffin-embedded human skeletal muscle, using Myoglobin Antibody.