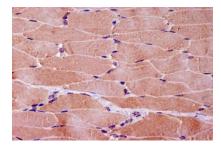

#### **DATA:**

Western blot analysis of Myoglobin expression in Human heart muscle lysate.

Immunohistochemical analysis of paraffin-embedded human skeletal muscle, using Myoglobin Antibody.