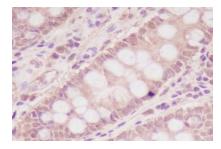

# **DATA:**

Western blot analysis of extracts of M6PR expression in Jurkat cell lysate.

Immunohistochemical analysis of paraffin-embedded human colon, using M6PR Antibody.