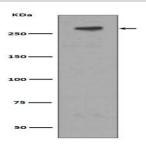

# **DATA:**

Western blot analysis of extracts of M6PR expression in Jurkat cell lysate.

Immunohistochemical analysis of paraffin-embedded human colon, using M6PR Antibody.