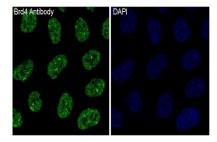

#### **DATA:**

Western blot analysis of Brd4 expression in HeLa cell lysate.

Immunohistochemical analysis of paraffin-embedded human kidney, using Brd4 Antibody.

Immunofluorescent analysis of Hela cells, using Brd4 Antibody .