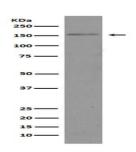

#### **DATA:**

Western blot analysis of Brd4 expression in HeLa cell lysate.

Immunohistochemical analysis of paraffin-embedded human kidney, using Brd4 Antibody.

Immunofluorescent analysis of Hela cells, using Brd4 Antibody .

## **Molecular Weight:**

152kDa