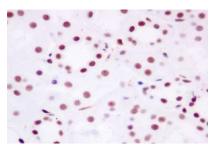

#### **DATA:**

Western blot analysis of Brd4 expression in HeLa cell lysate.

Immunohistochemical analysis of paraffin-embedded human kidney, using Brd4 Antibody.

Immunofluorescent analysis of Hela cells, using Brd4 Antibody .