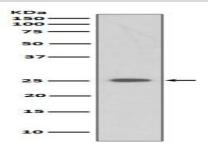

#### DATA:

Western blot analysis of CRP expression in Etoposide treated 293 whole cell lysates.

Immunohistochemical analysis of paraffin-embedded human liver, using C Reactive Protein Antibody.

# **Molecular Weight:**

25kDa