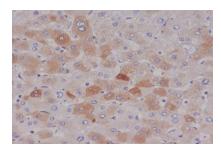

#### DATA:

Western blot analysis of CRP expression in Etoposide treated 293 whole cell lysates.

Immunohistochemical analysis of paraffin-embedded human liver, using C Reactive Protein Antibody.