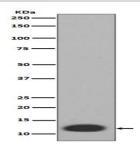

# **DATA:**

Western blot analysis of MRP8 expression in HL-60 cell lysate.

Immunohistochemical analysis of paraffin-embedded human breast cancer, using MRP8 Antibody.