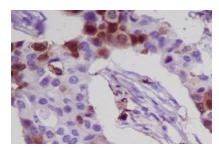

# **DATA:**

Western blot analysis of MRP8 expression in HL-60 cell lysate.

Immunohistochemical analysis of paraffin-embedded human breast cancer, using MRP8 Antibody.