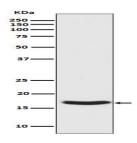

#### **DATA:**

Western blot analysis of Synuclein phosphorylation expression in Human fetal brain lysate.