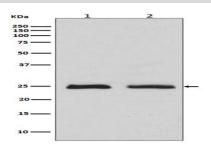

## **DATA:**

Western blot analysis of Rab4 expression in (1)MCF7 cell lysates (2)HeLa cell lysate.

Immunofluorescent analysis of Hela cells, using Rab4 Antibody .