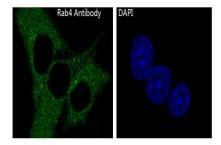

## **DATA:**

Western blot analysis of Rab4 expression in (1)MCF7 cell lysates (2)HeLa cell lysate.

Immunofluorescent analysis of Hela cells, using Rab4 Antibody .