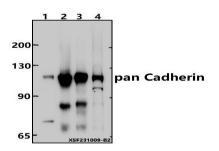

#### **DATA:**

Western blot (WB) analysis of pan Cadherin Rabbit monoclonal anti-

body at 1:500 dilution

Lane1:MCF-7 whole cell lysate(30ug)

Lane2:C6 whole cell lysate(30ug)

Lane3:The Heart tissue lysate of Mouse(30ug)

Lane4: The Liver tissue lysate of Rat(30ug)

Immunohistochemical analysis of paraffin-embedded colon cancer, using pan Cadherin Antibody .