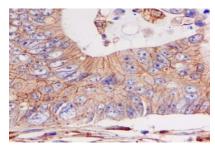

Lane4: The Liver tissue lysate of Rat(30ug)

Immunohistochemical analysis of paraffin-embedded colon cancer, using pan Cadherin Antibody .