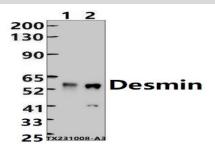

## **DATA:**

Western blot (WB) analysis of Desmin Rabbit monoclonal antibody at 1:500 dilution

Lane1: The heart tissue lysate of Rat(30ug)

Lane2: The heart tissue lysate of Mouse(30ug)

Immunohistochemical analysis of paraffin-embedded human prostate, using Desmin Antibody.