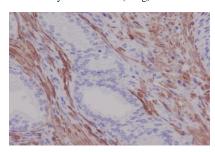

## **DATA:**

Western blot (WB) analysis of Desmin Rabbit monoclonal antibody at 1:500 dilution

Lane1: The heart tissue lysate of Rat(30ug)

Lane2: The heart tissue lysate of Mouse(30ug)

Immunohistochemical analysis of paraffin-embedded human prostate, using Desmin Antibody.