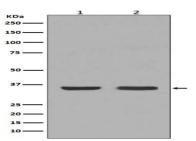

#### **Specificity:**

NGF Antibody detects endogenous levels of total NGF

**DATA:** 

Western blot analysis of NGF expression in (1)Mouse thyroid lysate;(2) HeLa cell lysate.

Immunohistochemical analysis of paraffin-embedded human kidney, using NGF Antibody.