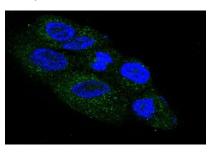

ignaling. NGF also binds to a low affinity p75 (NTR) receptors, which belong to the death receptor family.

### **Product:**

Rabbit IgG, 1mg/ml in PBS with 0.02% sodium azide, 50% glycerol, pH7.2.

**Molecular Weight:** 

27kDa

**Swiss-Prot:** 

P01138

**Purification&Purity:** 

Affinity-chromatography

**Applications:** 

WB 1:500~1:2000 IHC 1:50~1:200 ICC/IF 1:50~1:200

#### Storage&Stability:

Store at  $4 \,^{\circ}{\rm C}$  short term. Aliquot and store at  $-20 \,^{\circ}{\rm C}$  long term. Avoid freeze-thaw cycles.

#### **Specificity:**

NGF Antibody detects endogenous levels of total NGF

**DATA:** 



Western blot analysis of NGF expression in (1)Mouse thyroid lysate;(2) HeLa cell lysate.



Immunohistochemical analysis of paraffin-embedded human kidney, using NGF Antibody.



Immunofluorescent analysis of SH-SY5Y cells, using NGF Antibody.

#### Note:

For research use only, not for use in diagnostic procedure.

#### Bioworld Technology, Inc.

 
 Add:
 1660 South Highway 100, Suite 500 St. Louis Park, MN 55416,USA.

 Email:
 info@bioworlde.com

 Tel:
 6123263284

 Fax:
 6122933841

## Bioworld technology, co. Ltd.

 
 Add:
 No 9, weidi road Qixia District Nanjing, 210046, P. R. China.

 Email:
 info@biogot.com

 Tel:
 0086-025-68037686

 Fax:
 0086-025-68035151