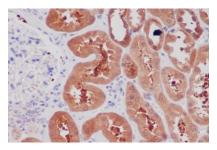

#### **Specificity:**

NGF Antibody detects endogenous levels of total NGF

**DATA:** 

Western blot analysis of NGF expression in (1)Mouse thyroid lysate;(2) HeLa cell lysate.

Immunohistochemical analysis of paraffin-embedded human kidney, using NGF Antibody.