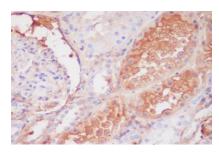

# **DATA:**

Western blot (WB) analysis of C9 Rabbit monoclonal antibody at 1:500 dilution

Lane1:human blood

Immunohistochemical analysis of paraffin-embedded human kidney, using C9 Antibody.