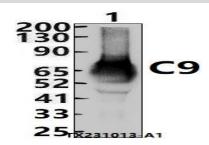

# **DATA:**

Western blot (WB) analysis of C9 Rabbit monoclonal antibody at 1:500 dilution

Lane1:human blood

Immunohistochemical analysis of paraffin-embedded human kidney, using C9 Antibody.