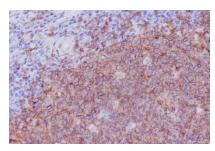

### **DATA:**

Western blot (WB) analysis of CD20 Rabbit monoclonal antibody at 1:500 dilution

Lane1:Raji whole cell lysate(30ug)

Immunohistochemical analysis of paraffin-embedded human tonsil, using CD20 Antibody.