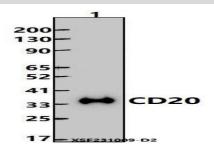

### **DATA:**

Western blot (WB) analysis of CD20 Rabbit monoclonal antibody at 1:500 dilution

Lane1:Raji whole cell lysate(30ug)

Immunohistochemical analysis of paraffin-embedded human tonsil, using CD20 Antibody.