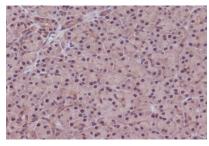

Lane4: The Lung tissue lysate of Mouse(30ug)

Immunohistochemical analysis of paraffin-embedded human pancreas, using PPP1CA+PPP1CB Antibody.