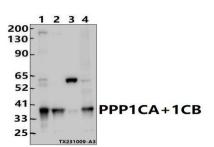

#### **DATA:**

Western blot (WB) analysis of PPP1CA + 1CB Rabbit monoclonal an-

tibody at 1:500 dilution

Lane1:Jurkat whole cell lysate(30ug)

Lane2:Hela whole cell lysate(30ug)

Lane3:The kidney tissue lysate of Rat(30ug)

Lane4: The Lung tissue lysate of Mouse(30ug)

Immunohistochemical analysis of paraffin-embedded human pancreas, using PPP1CA+PPP1CB Antibody.