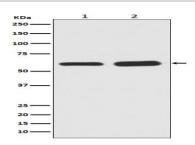

## **DATA:**

Western blot analysis of Phospho-Smad5 in (1)Mouse brain tissue lysate; (2)Rat brain tissue lysate.

Immunohistochemical analysis of paraffin-embedded human pancreas, using Phospho-Smad5 (S463/465) Antibody.