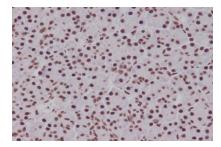

## **DATA:**

Western blot analysis of Phospho-Smad5 in (1)Mouse brain tissue lysate; (2)Rat brain tissue lysate.

Immunohistochemical analysis of paraffin-embedded human pancreas, using Phospho-Smad5 (S463/465) Antibody.