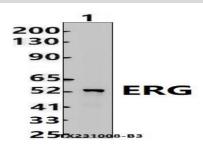

## **DATA:**

Western blot (WB) analysis of ERG Rabbit monoclonal antibody at 1:500 dilution

Lane1:THP-1 whole cell lysate(30ug)

Immunohistochemical analysis of paraffin-embedded human kidney, using ERG Antibody.