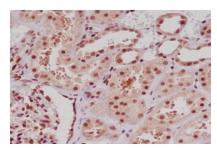

## **DATA:**

Western blot (WB) analysis of ERG Rabbit monoclonal antibody at 1:500 dilution

Lane1:THP-1 whole cell lysate(30ug)

Immunohistochemical analysis of paraffin-embedded human kidney, using ERG Antibody.