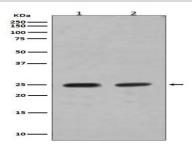

## **DATA:**

Western blot analysis of Rab4A expression in (1) SH-SY5Y cell lysate; (2) MCF-7 cell lysate.

Immunofluorescent analysis of Hela cells, using Rab4A Antibody .