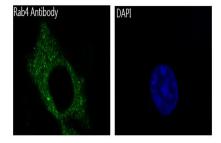

## **DATA:**

Western blot analysis of Rab4A expression in (1) SH-SY5Y cell lysate; (2) MCF-7 cell lysate.

Immunofluorescent analysis of Hela cells, using Rab4A Antibody .