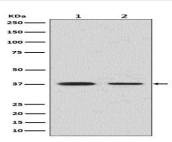

**DATA:** 

Western blot analysis of Liver Arginase in (1) Human fetal liver lysate;(2) Human fetal lung lysate.

Immunohistochemical analysis of paraffin-embedded human liver, using Liver Arginase Antibody.