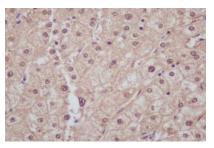

**DATA:** 

Western blot analysis of Liver Arginase in (1) Human fetal liver lysate;(2) Human fetal lung lysate.

Immunohistochemical analysis of paraffin-embedded human liver, using Liver Arginase Antibody.