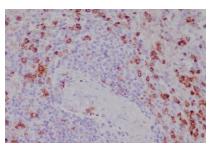

# CD11b Antibody Antibody detects endogenous levels of total CD11b

**DATA:** 

Western blot analysis of CD11b expression in RAW264.7 cell lysate.

Immunohistochemical analysis of paraffin-embedded human spleen,

using CD11b Antibody.