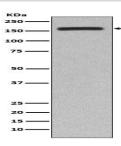

# CD11b Antibody Antibody detects endogenous levels of total CD11b

**DATA:** 

Western blot analysis of CD11b expression in RAW264.7 cell lysate.

Immunohistochemical analysis of paraffin-embedded human spleen,