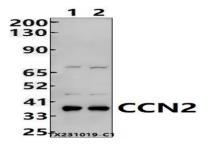

### **DATA:**

Western blot (WB) analysis of CCN2 polyclonal antibody at 1:1000 dilution

Lane1:HepG2 whole cell lysate(30ug)

Lane2:A549 whole cell lysate(30ug)