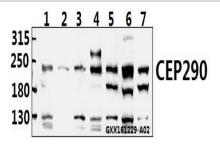

## **DATA:**

Western blot (WB) analysis of CEP290 (F812) polyclonal antibody at

1:500 dilution

Lane1:HCT116 whole cell lysate(40ug)

Lane2:SGC7901 whole cell lysate(40ug)

Lane3:COS-7 whole cell lysate(40ug)

Lane4:A549 whole cell lysate(40ug)

Lane5:CT26 whole cell lysate(40ug)

Lane6:AML-12 whole cell lysate(40ug)

Lane7:PC12 whole cell lysate(40ug)