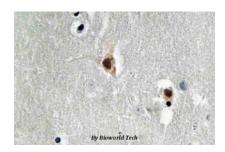

#### **DATA:**

Immunohistochemistry (IHC) analyzes of MEF-2C (I390) pAb in paraffin-embedded human brain tissue.