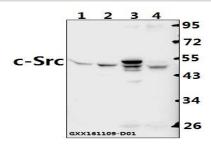

#### **DATA:**

Western blot (WB) analysis of c-Src (S69) polyclonal antibody at 1:500 dilution

Lane1:The Brain tissue lysate of Mouse(40ug)

Lane2:The Brain tissue lysate of Rat(40ug)

Lane3:HCT116 whole cell lysate(40ug)

Lane4:U251 whole cell lysate(40ug)

Immunohistochemistry (IHC) analyzes of c-Src (S69) pAb in paraffin-embedded human brain tissue.