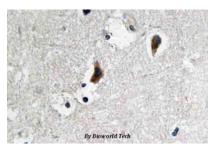

Lane4:U251 whole cell lysate(40ug)

Immunohistochemistry (IHC) analyzes of c-Src (S69) pAb in paraffin-embedded human brain tissue.