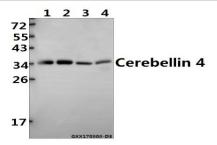

#### **DATA:**

Western blot (WB) analysis of Cerebellin 4 (K178) pAb at 1:500 dilution

Lane1:The Brain tissue lysate of Mouse(40ug)

Lane2: The Brain tissue lysate of Rat(40ug)

Lane3:U-87MG whole cell lysate(20ug)

Lane4:L02 whole cell lysate(20ug)