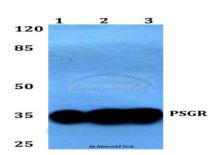

# DATA:

Western blot (WB) analysis of PSGR (F237) polyclonal antibody at 1:500 dilution

Lane1:Jurkat whole cell lysate

Lane2:Raw264.7 whole cell lysate

Lane3:PC12 whole cell lysate

Western blot (WB) analysis of PSGR (F237) pAb at 1:500 dilution