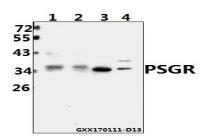

Lane1:PC3 whole cell lysate(40ug)

Lane2:L02 whole cell lysate(40ug)

Lane3:AML-12 whole cell lysate(40ug)

Lane4:H9C2 whole cell lysate(40ug)