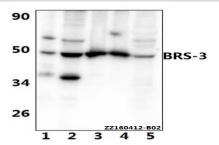

#### **DATA:**

Western blot (WB) analysis of BRS-3 (E201) polyclonal antibody at

1:500 dilution

Lane1:Jurkat whole cell lysate(40ug)

Lane2:A549 whole cell lysate(40ug)

Lane3:The testis tissue lysate of Mouse(40ug)

Lane4:The testis tissue lysate of Rat(40ug)

Lane5:HEK293T whole cell lysate(40ug)