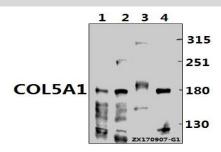

## **DATA:**

Western blot (WB) analysis of COL5A1 (E325) pAb at 1:500 dilution

Lane1:C6 whole cell lysate(40ug)

Lane2:CT26 whole cell lysate(40ug)

Lane3:U-87MG whole cell lysate(40ug)

Lane4:Hela whole cell lysate(40ug)