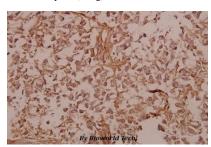

Immunohistochemistry (IHC) analyzes of COL5A1 (E325) pAb in paraffin-embedded human colorectal carcinoma tissue at 1:50.