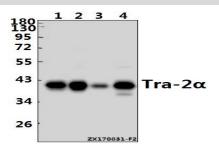

## DATA:

Western blot (WB) analysis of Tra-2 $\alpha$  (G241) pAb at 1:1000 dilution

Lane1:A549 whole cell lysate(20ug)

Lane2:K562 whole cell lysate(20ug)

Lane3:The Kidney tissue lysate of Mouse(40ug)

Lane4:The Kidney tissue lysate of Rat(40ug)