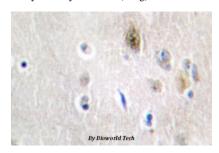

Immunohistochemistry (IHC) analyzes of Tra-2 $\alpha$  (G241) pAb in paraf-

fin-embedded human brain tissue.