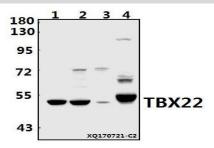

#### **DATA:**

Western blot (WB) analysis of TBX22 (A30) pAb at 1:500 dilution

Lane1:HepG2 whole cell lysate(40ug)

Lane2:HEK293T whole cell lysate(40ug)

Lane3:H9C2 whole cell lysate(40ug)

Lane4:The Testis tissue lysate of Mouse(40ug)