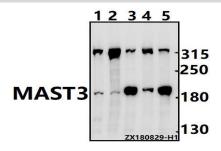

#### **DATA:**

Western blot (WB) analysis of MAST3 (R1065) pAb at 1:500 dilution

Lane1:CT26 whole cell lysate(40ug)

Lane2:PC12 whole cell lysate(40ug)

Lane3:HEK293T whole cell lysate(40ug)

Lane4:A375 whole cell lysate(40ug)

Lane5:HCT116 whole cell lysate(40ug)